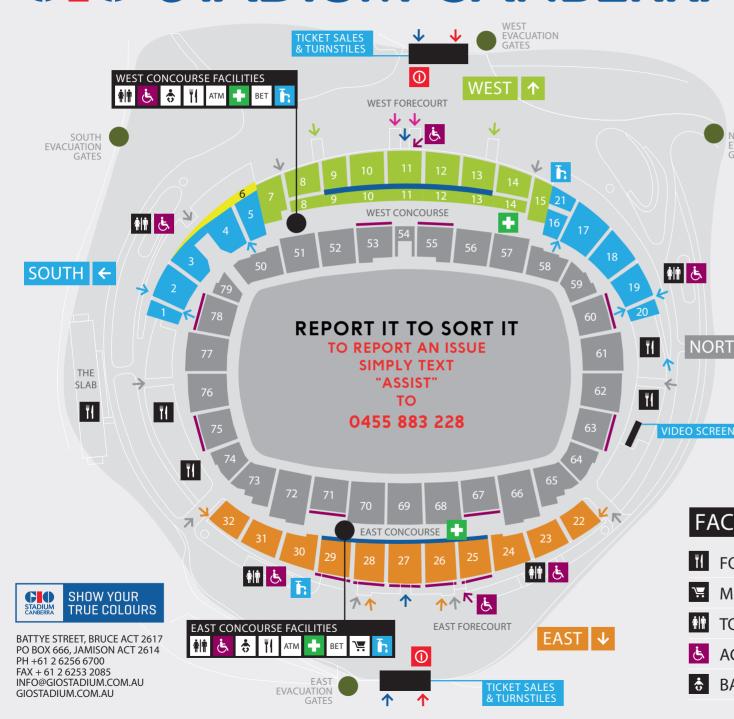

## GO STADIUM CANBERRA

## **SEATING**

- MAL MENINGA (WEST) STAND
- INNFR BOWL
- **GREGAN LARKHAM (EAST) STAND**
- **NORTH & SOUTH TERRACE**
- **ALCOHOL FREE BAY**
- **ACCESSIBLE SEATING**
- **WEST & EAST OPEN BOXES**

## **ACCESS POINTS**

- MAIN PUBLIC
- MAL MENINGA STAND
- **GREGAN LARKHAM STAND**
- **INNER BOWL**
- **NORTH & SOUTH TERRACE**
- **WEST LOUNGES**
- **CORPORATE**
- **ACCESSIBLE LIFT ACCESS**

## **FACILITIES**

NORTH →

NORTH **EVACUATION** 

GATES

- **FOOD & BEVERAGE**
- **FIRST AID**

**MERCHANDISE** 

**INFORMATION** 

**TOILETS** 

- **ATMS**
- **ACCESSIBLE TOILETS**
- **SPORTS BETTING**
- **BABY CHANGE ROOM**
- **WATER STATION**