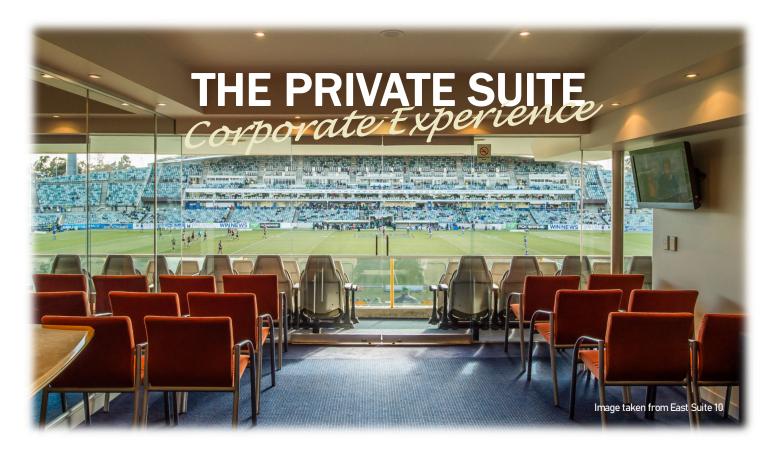

Treat yourself and your guests to an unforgettable event day experience. Located in the West and East Stands, our suite package offers five-star hospitality with great views of the on-field action. You and your guests can enjoy the comfort of your own indoor space, exceptional hospitality service and private balcony seatings.

Let us take care of your entertaining needs with an all inclusive premium food and beverage package and a dedicated suite attendant to look after you and your guests from your arrival to departure.

Each private suite has service kitchenette and 12 balcony seats. East Suites in the Gregan Larkham Stand also has its own private bathroom.