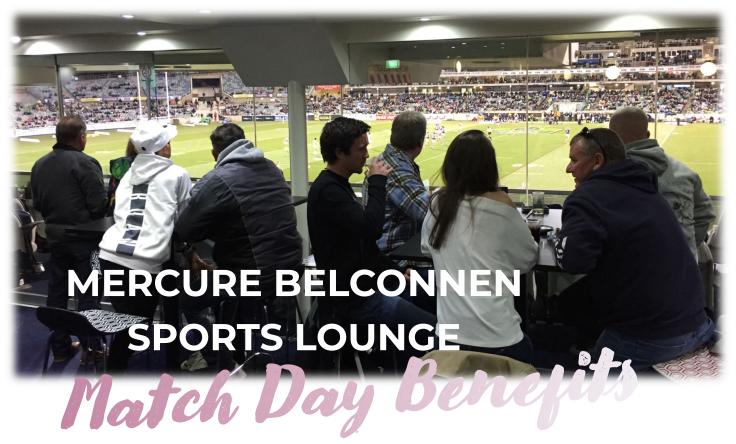

UPGRADE your match day experience and enjoy a little luxury at your favourite game. **Mercure Belconnen Sports Lounge** is located in Gregan Larkham Grandstand Corporate level, offering some of the best seats in the house. Its professional yet relaxed vibe is highly popular amongst businesses and private groups for both the home and away team.

- Premium facilities with service commencing from 60 minutes pre-match. A well-stocked bar, your own reserved table and direct access to balcony seats.
- Gourmet food catering consists of starters and hot meal served during prematch, savory snacks and dessert at half time. Advanced notice required for dietary needs.
- Two-hour beverage package consists of a selection of premium wines, beers and non-alcoholic drinks. Spirits & cocktails can be purchased from the cashless bar. We accept VISA and Mastercard, bar tab facility is also available.
- Friendly hosts and dedicated service attendants to take care of your hospitality needs from arrival to departure.
- Season ticket-holders receives reserved balcony seats and complimentary car parking in designated East parking bay on match day (subject to availability).