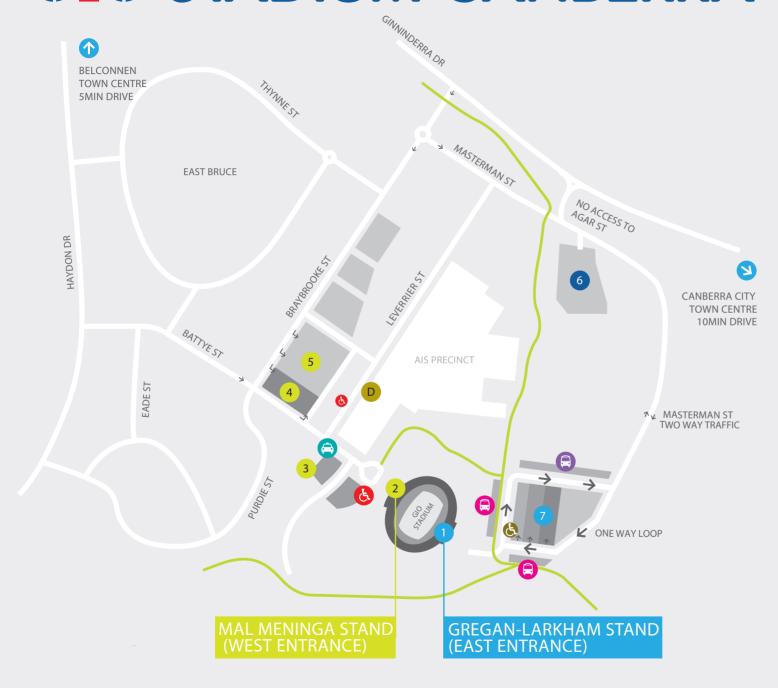

## GO STADIUM CANBERRA

## RAIDERS (3/7) BRUMBIES (4/7)

- GREGAN-LARKHAM STAND (EAST)
- 2 MAL MENINGA STAND (WEST)
- 3 WEST VIP CAR PARK
- 4 5 WEST CAR PARKS
  NO CORPORATE PARKING

## USE WEST PARKING FOR WEST CORP & BAYS 22-26 & 61-68

- WEST ACCESSIBLE PARKING
- 6 NORTHERN OVERFLOW CAR PARK
- 7 EAST CAR PARK
  NO CORPORATE PARKING

## USE EAST PARKING FOR EAST CORP & BAYS 27-32 & 69-76

- D COMMUNITY DROP-OFF
- **&** EAST ACCESSIBLE PARKING
- BUS TERMINAL
- TAXI RANK
- COACH PARKING
- PEDESTRIAN FOOTPATH

BATTYE STREET, BRUCE ACT 2617 PO BOX 666, JAMISON ACT 2614 PH +61 2 6256 6700 FAX + 61 2 6253 2085 INFO@GIOSTADIUM.COM.AU GIOSTADIUM.COM.AU